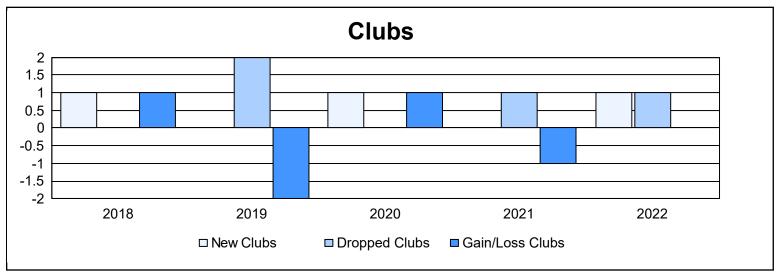

District 9 EC As of June 2022 Cumulative

| Year      | New<br>Clubs | Dropped<br>Clubs | Gain/<br>Loss<br>Clubs | New<br>Members | Charter<br>Members | Reinstate<br>Members | Transfer<br>Members | Total<br>Member<br>Added | Total<br>Members<br>Dropped | Gain/<br>Loss<br>Members |
|-----------|--------------|------------------|------------------------|----------------|--------------------|----------------------|---------------------|--------------------------|-----------------------------|--------------------------|
| 2017-2018 | 1            | 0                | 1                      | 114            | 31                 | 6                    | 5                   | 156                      | 133                         | 23                       |
| 2018-2019 | 0            | 2                | -2                     | 98             | 13                 | 6                    | 7                   | 124                      | 147                         | -23                      |
| 2019-2020 | 1            | 0                | 1                      | 79             | 21                 | 0                    | 3                   | 103                      | 126                         | -23                      |
| 2020-2021 | 0            | 1                | -1                     | 46             | 2                  | 8                    | 3                   | 59                       | 168                         | -109                     |
| 2021-2022 | 1            | 1                | 0                      | 92             | 21                 | 5                    | 3                   | 121                      | 130                         | -9                       |
| Average   | 1            | 1                | 0                      | 86             | 18                 | 5                    | 4                   | 113                      | 141                         | -28                      |