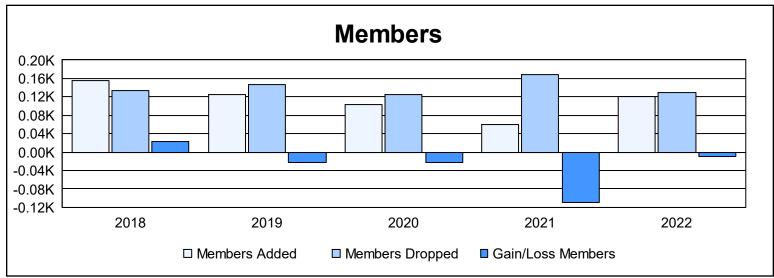

District 9 EC As of June 2022 Cumulative

| Year      | New<br>Clubs | Dropped<br>Clubs | Gain/<br>Loss<br>Clubs | New<br>Members | Charter<br>Members | Reinstate<br>Members | Transfer<br>Members | Total<br>Member<br>Added | Total<br>Members<br>Dropped | Gain/<br>Loss<br>Members |
|-----------|--------------|------------------|------------------------|----------------|--------------------|----------------------|---------------------|--------------------------|-----------------------------|--------------------------|
| 2017-2018 | 1            | 0                | 1                      | 114            | 31                 | 6                    | 5                   | 156                      | 133                         | 23                       |
| 2018-2019 | 0            | 2                | -2                     | 98             | 13                 | 6                    | 7                   | 124                      | 147                         | -23                      |
| 2019-2020 | 1            | 0                | 1                      | 79             | 21                 | 0                    | 3                   | 103                      | 126                         | -23                      |
| 2020-2021 | 0            | 1                | -1                     | 46             | 2                  | 8                    | 3                   | 59                       | 168                         | -109                     |
| 2021-2022 | 1            | 1                | 0                      | 92             | 21                 | 5                    | 3                   | 121                      | 130                         | -9                       |
| Average   | 1            | 1                | 0                      | 86             | 18                 | 5                    | 4                   | 113                      | 141                         | -28                      |